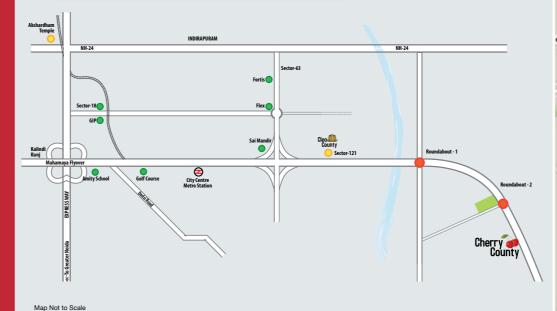

#### **Locational Facts**

10 kms /15 min from City Centre Metro Station

10 kms /15 min from Fortis Hospital

14 kms / 22 min from Sector-18/GIP Mall

16 kms / 25 min from Kalindi Kunj

Residential Projects of ABA CORP.