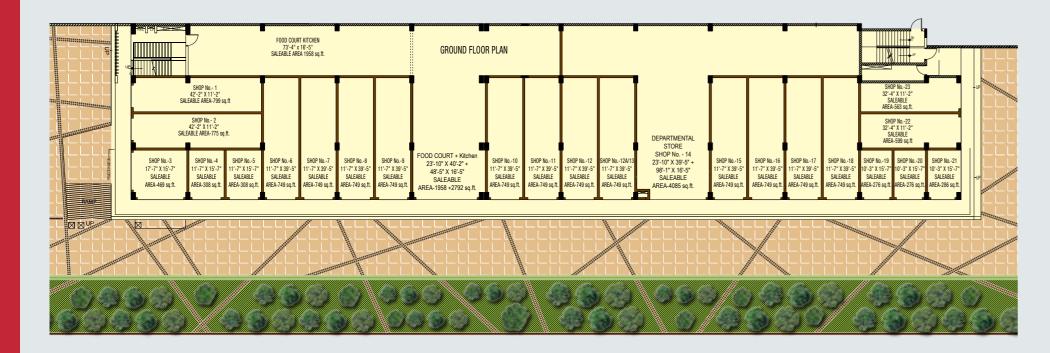

| Fusion Homes                       | 1824            |
| RG Luxury Homes                    | 2400            |
| Saviour Green Arch                 | 1872            |
| Sky Garden                         | 1960            |
| French Apartments                  | 1700            |
| Ajnara Homes                       | 2100            |
| Amrapali Dream Valley              | 5000            |
| Gulshan Bellina                    | 1235            |
| Mahagun Mywoods                    | 3500            |
| Nirala Aspire                      | 1500            |
| Amrapali Verona Heights            | 6500            |
| Supertech Ecovillage 1,2,3         | 17000           |
| & many other societies & colonies. |                 |

Near by Societies







## GROUND FLOOR

## FIRST FLOOR









## BRANDS ASSOCIATED WITH ABA CORP.'S PROJECT

































CHERRY ARCADE, surrounded by exquisite apartments, plush malls and many other shopping alleys, approx. 50,000 families in the area ready to move in shops of CHERRY ARCADE would bring windfall for retailers and wholesalers. Shopping arcade offering unparalleled facilities viz.wide roads, aesthetic restaurants, serving sumptuous foods, neat walkways will allure uncountable customers. And these seamless customers will bring rich returns for all those who own shop at CHERRY ARCADE.

#### AREA OF CATCHMENT



#### **Locational Facts**

10 kms /15 min from City Centre Metro Station

10 kms /15 min from Fortis Hospital

14 kms / 22 min from Sector-18/GIP Mall

16 kms / 25 min from Kalindi Kunj





Residential