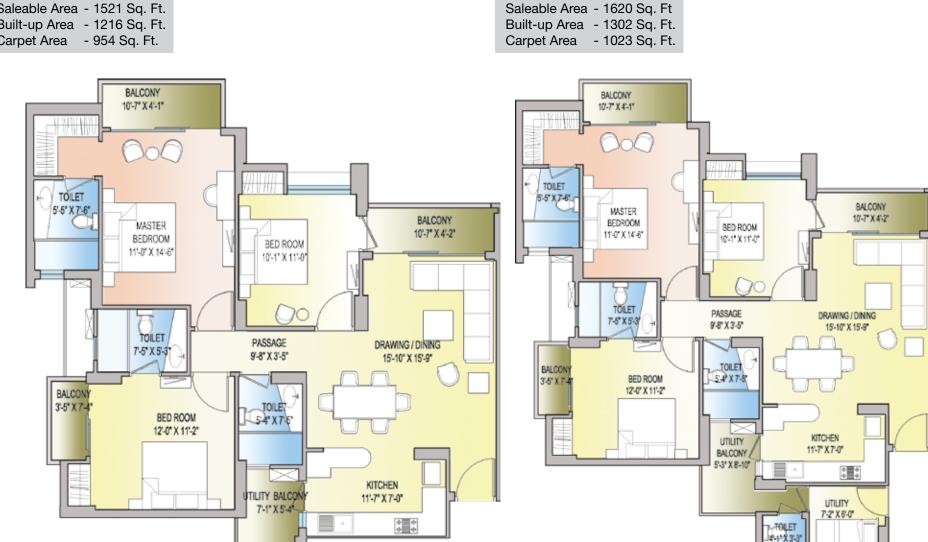

#### 3 BHK + 3T

Saleable Area - 1521 Sq. Ft. Built-up Area - 1216 Sq. Ft. Carpet Area - 954 Sq. Ft.

#### 3 BHK + 3T + UTILITY