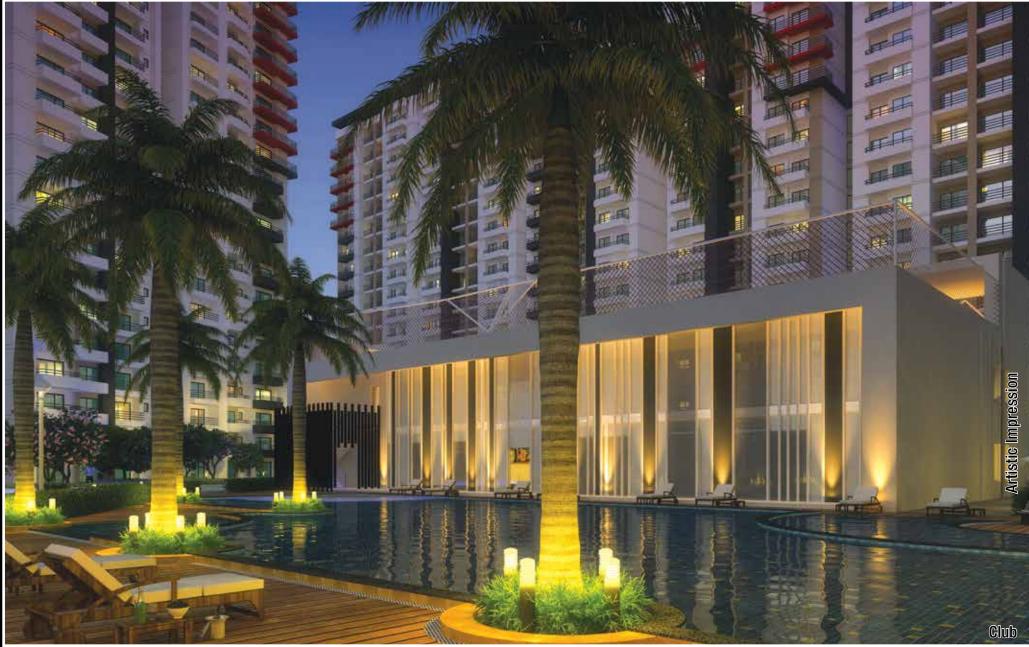

# Club highlights

- Swimming Pool
- Spa, Steam, Sauna, Jacuzzi
- Gymnasium
- Yoga Training

- Salon & Massage Parlour
- Lawn Tennis, Table Tennis
- Card Room & Billiard Room
- Coffee Shop, Restaurant