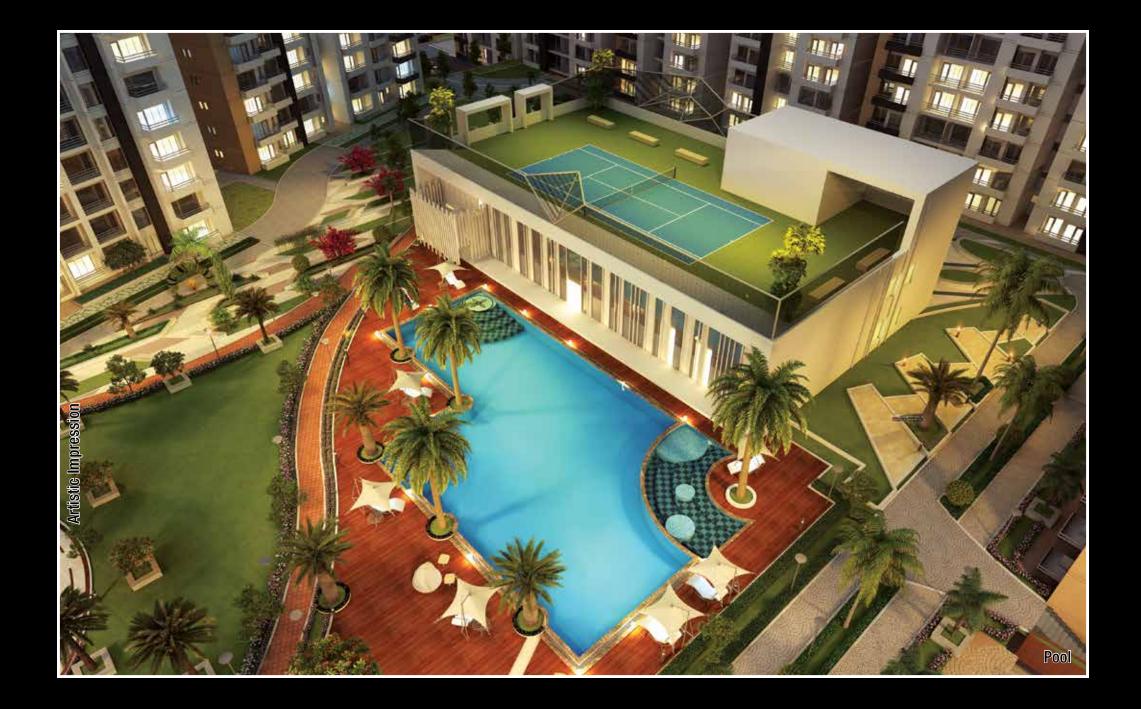

# Club highlights

- Swimming Pool
- Spa, Steam, Sauna, Jacuzzi
- Gymnasium
- Yoga Training

- Salon & Massage Parlour
- Lawn Tennis, Table Tennis
- Card Room & Billiard Room
- Coffee Shop, Restaurant