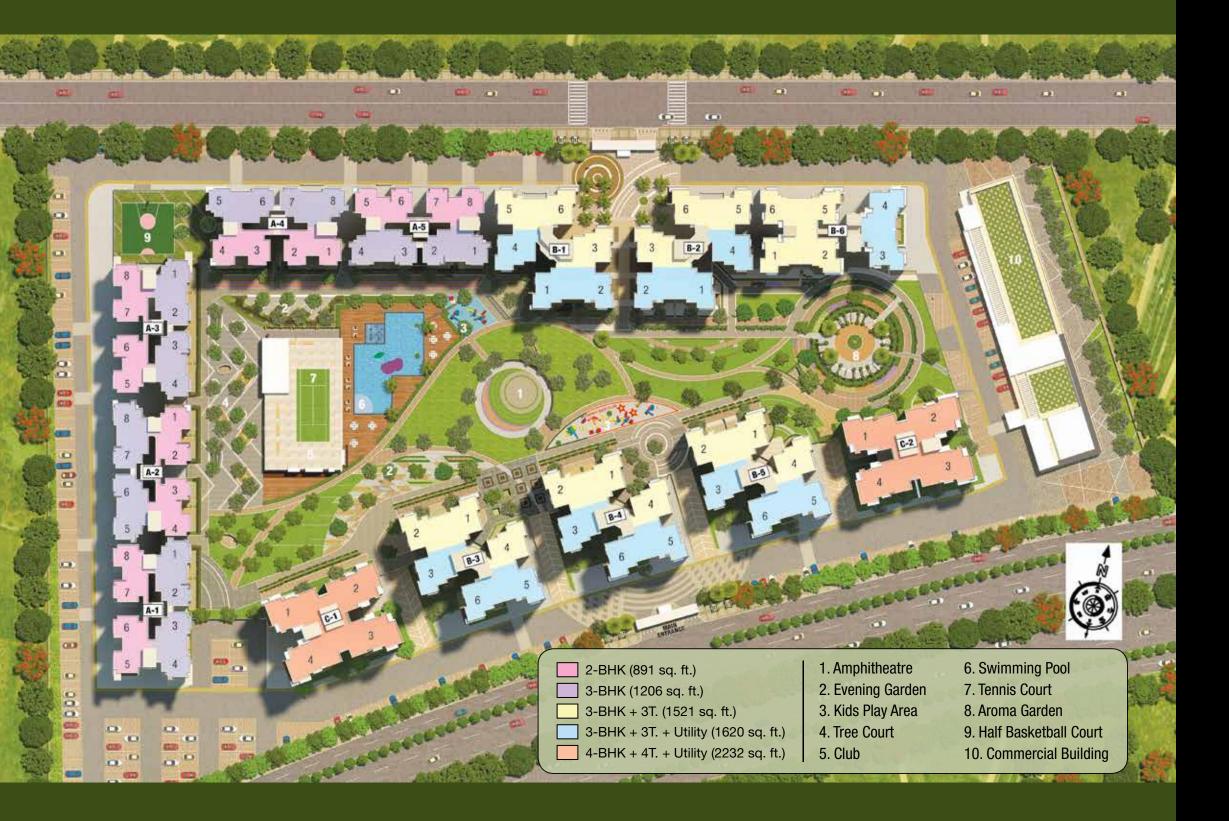

# Club highlights

- Swimming Pool
- Spa, Steam, Sauna, Jacuzzi
- Gymnasium
- Yoga Training

- Salon & Massage Parlour
- Lawn Tennis, Table Tennis
- Card Room & Billiard Room
- Coffee Shop, Restaurant

#### 2 BHK + 2T

Saleable Area - 891 Sq. Ft. Built-up Area - 746 Sq. Ft. Carpet Area - 560 Sq. Ft.

#### 3 BHK + 2T

Saleable Area - 1206 Sq. Ft. Built-up Area - 964 Sq. Ft. Carpet Area - 719 Sq. Ft.

Disclaimer : While every attempt has been made to ensure the accuracy of the plans shown, all measurements, positioning, fixtures, fittings and any other data shown are an approximate interpretation for illustrative purposes only and are not to scale. No responsibility is taken for any error, omission, mis-statement or use of data shown. The company reserves the right to make changes in the plans, specifications, dimensions and elevations without any prior notice. 1 sq. ft. = 0.0929 sq. mt., 1 sq. ft. = 0.305 mt and 1 mt = 3.281 ft.

#### 3 BHK + 3T

Saleable Area - 1521 Sq. Ft. Built-up Area - 1216 Sq. Ft. Carpet Area - 954 Sq. Ft.

#### 3 BHK + 3T + UTILITY

#### 4 BHK + 4T + UTILITY

| Saleable Area | - 2232 Sq | . Ft |
|---------------|-----------|------|
| Built-up Area | - 1778 Sq | . Ft |
| Carpet Area   | - 1376 Sq | . Ft |

Disclaimer : While every attempt has been made to ensure the accuracy of the plans shown, all measurements, positioning, fixtures, fittings and any other data shown are an approximate interpretation for illustrative purposes only and are not to scale. No responsibility is taken for any error, omission, mis-statement or use of data shown. The company reserves the right to make changes in the plans, specifications, dimensions and elevations without any prior notice. 1 sq. ft. = 0.0929 sq. mt., 1 sq. mt. = 10.764 sq. ft, 1 ft. = 0.305 mt and 1 mt = 3.281 ft.