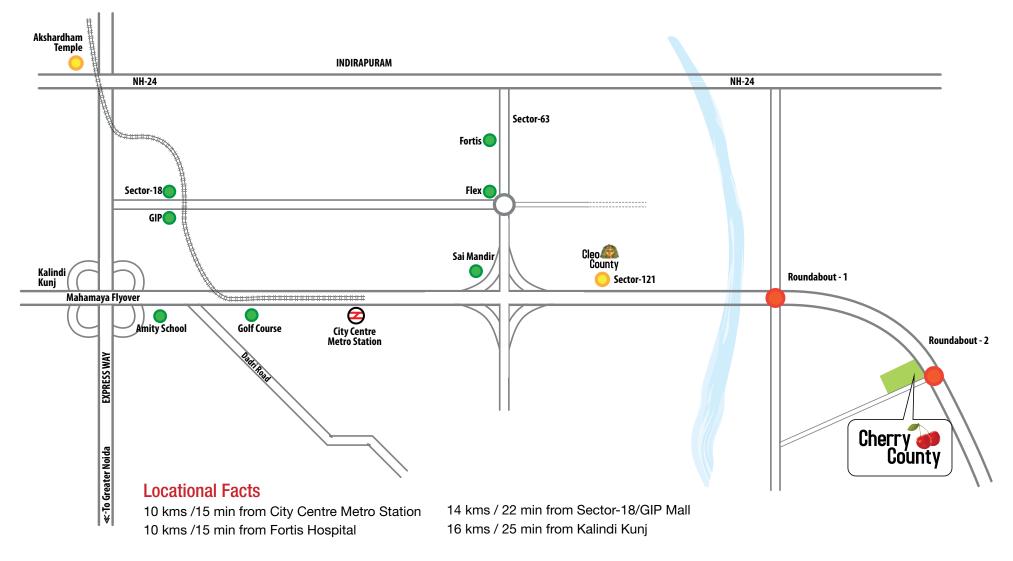

of ABA Corp. in delivering truly spellbinding homes in Delhi NCR. Spread over sprawling 12 acres, featuring 2/3/4 Bedroom Apartments, it is situated in Greater Noida (West) and heralds a lifestyle that's not only impeccable but is also many leagues ahead.



# A picture postcard lifestyle

Cherry County promises a lifestyle that is class apart. Stunning architecture, open interiors and spectacular landscaping combined together to offer within the premises residential apartments you will continue to cherish long after you have moved in.





Dr. Dheeraj Singh





# Club highlights

- Swimming Pool
- Spa, Steam, Sauna, Jacuzzi
- Gymnasium
- Yoga Training

- Salon & Massage Parlour
- Lawn Tennis, Table Tennis
- Card Room & Billiard Room
- Coffee Shop, Restaurant











## Location Map



#### 2 BHK + 2T

Saleable Area - 891 Sq. Ft. Built-up Area - 746 Sq. Ft. Carpet Area - 560 Sq. Ft.

#### 3 BHK + 2T

Saleable Area - 1206 Sq. Ft. Built-up Area - 964 Sq. Ft. Carpet Area - 719 Sq. Ft.



Disclaimer : While every attempt has been made to ensure the accuracy of the plans shown, all measurements, positioning, fixtures, fittings and any other data shown are an approximate interpretation for illustrative purposes only and are not to scale. No responsibility is taken for any error, omission, mis-statement or use of data shown. The company reserves the right to make changes in the plans, specifications, dimensions and elevations without any prior notice. 1 sq. ft. = 0.0929 sq. mt., 1 sq. ft. = 0.305 mt and 1 mt = 3.281 ft.



Disclaimer : While every attempt has been made to ens