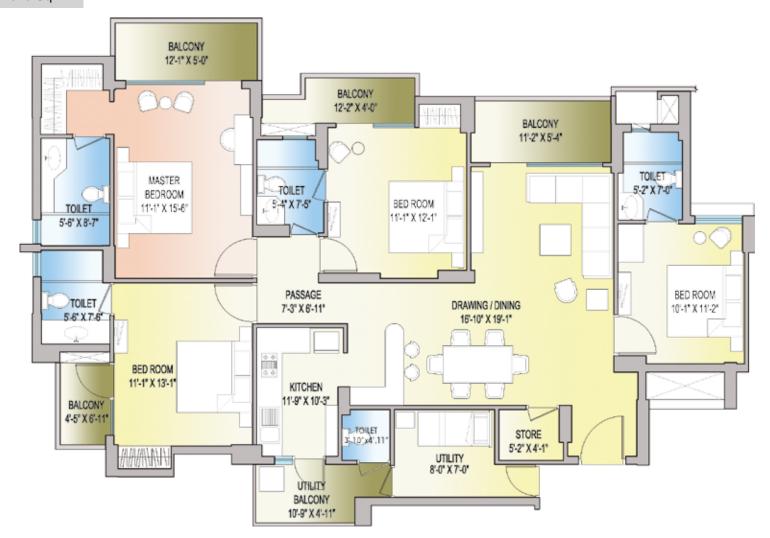

#### 4 BHK + 4T + UTILITY

| Saleable Area | - 2232 Sq | . Ft |
|---------------|-----------|------|
| Built-up Area | - 1778 Sq | . Ft |
| Carpet Area   | - 1376 Sq | . Ft |

Disclaimer : While every attempt has been made to ensure the accuracy of the plans shown, all measurements, positioning, fixtures, fittings and any other data shown are an approximate interpretation for illustrative purposes only and are not to scale. No responsibility is taken for any error, omission, mis-statement or use of data shown. The company reserves the right to make changes in the plans, specifications, dimensions and elevations without any prior notice. 1 sq. ft. = 0.0929 sq. mt., 1 sq. mt. = 10.764 sq. ft, 1 ft. = 0.305 mt and 1 mt = 3.281 ft.