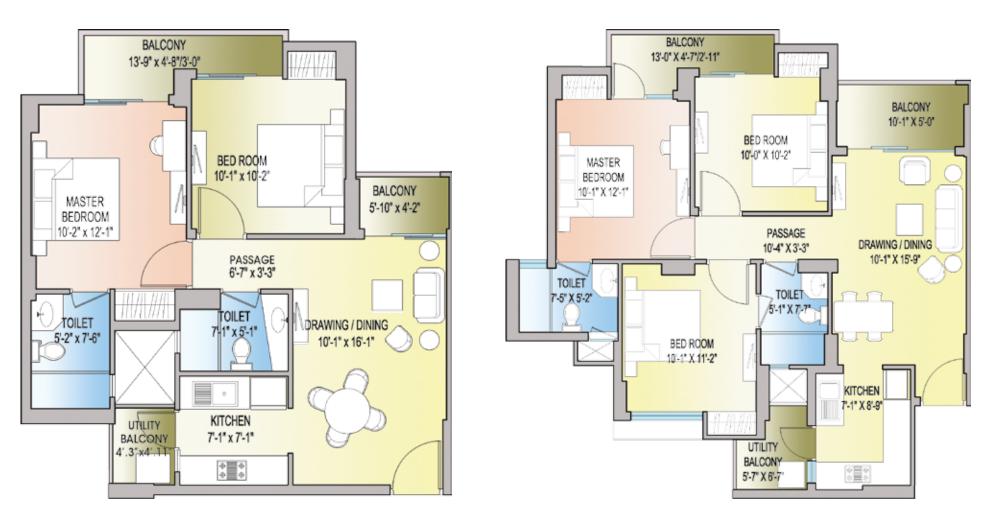

#### 2 BHK + 2T

Saleable Area - 891 Sq. Ft. Built-up Area - 746 Sq. Ft. Carpet Area - 560 Sq. Ft.

#### 3 BHK + 2T

Saleable Area - 1206 Sq. Ft. Built-up Area - 964 Sq. Ft. Carpet Area - 719 Sq. Ft.

Disclaimer : While every attempt has been made to ensure the accuracy of the plans shown, all measurements, positioning, fixtures, fittings and any other data shown are an approximate interpretation for illustrative purposes only and are not to scale. No responsibility is taken for any error, omission, mis-statement or use of data shown. The company reserves the right to make changes in the plans, specifications, dimensions and elevations without any prior notice. 1 sq. ft. = 0.0929 sq. mt., 1 sq. ft. = 0.305 mt and 1 mt = 3.281 ft.