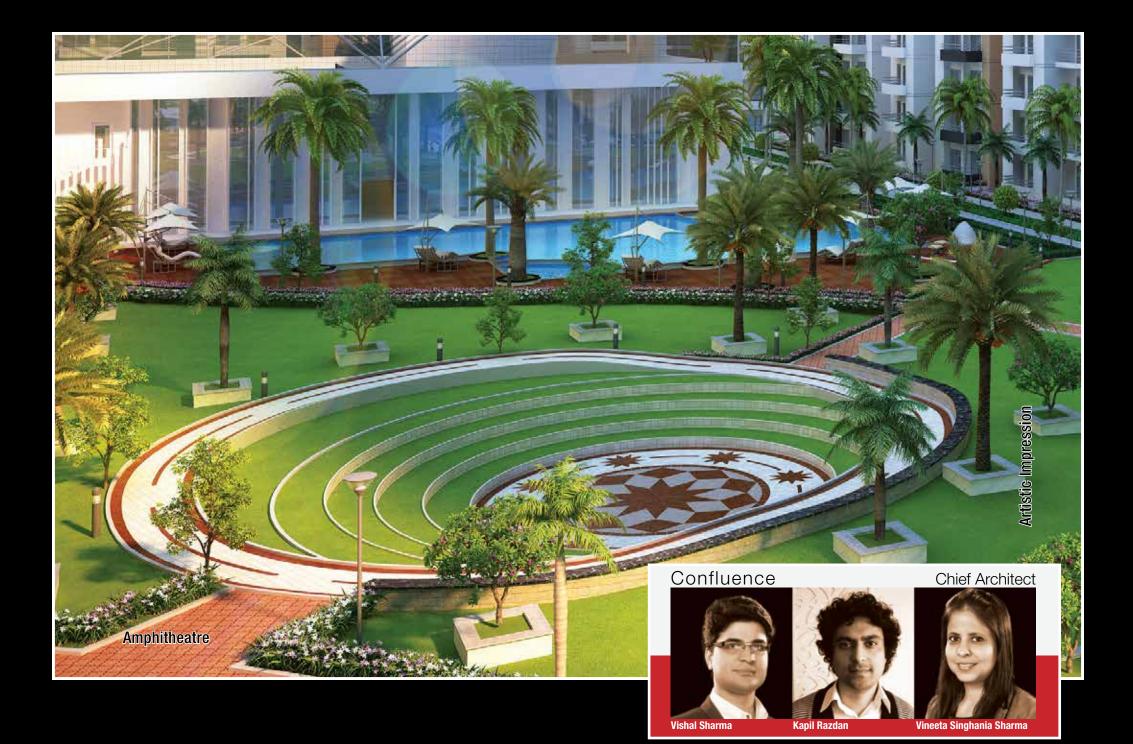

# Club highlights

- Swimming Pool
- Spa, Steam, Sauna, Jacuzzi
- Gymnasium
- Yoga Training

- Salon & Massage Parlour
- Lawn Tennis, Table Tennis
- Card Room & Billiard Room
- Coffee Shop, Restaurant